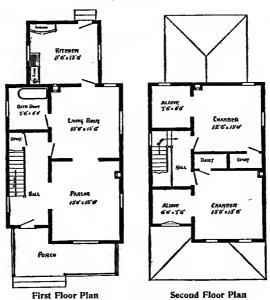

Design No. 2003

First Floor Plan

Second Floor Plan

#### Size: Width, 19 feet 10 inches; length, 38 feet, exclusive of porches

Blue prints consist of basement plan; first and second floor plans; front, two side elevations; wall sections and all necessary interior details. Specifications consist of about twenty pages of typewritten matter.

Full and complete working plans and specifications of this house will be furnished for \$5.00. Cost of this house is from about \$2,550,00 to about \$2,800.00, according to the locality in which it is built.